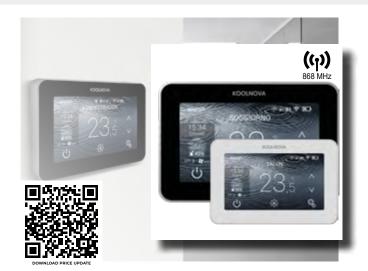

## **ETERNAL RADIO COMMAND**

| CODE DESCRIPTION    | CODE         | PRICE    |
|---------------------|--------------|----------|
| MASTER RADIO BLACK: | KN-ETERNAL-M | 349,90 € |
| MASTER RADIO WHITE: | KB-ETERNAL-M | 349,90 € |

## **DESCRIPTION**

Graphic interface with 4.3" screen and metallic color and glass finishes.

Radio communication.

Powered by a rechargeable lithium-ion battery. Includes mounting base and a Micro USB to USB cable for charging.