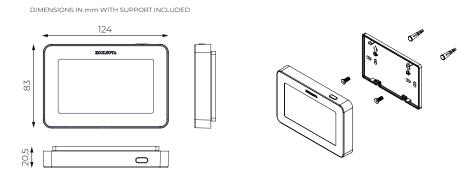

argeable lithium-ion battery. Includes mounting base and a Micro USB to USB cable for charging.

## **CHARACTERISTICS**

- Surface mount (incl. support base for wall installation).
- Selection of nominal temperature. Intervals of 0.5°C. On-Off zone and system shutdown.
- Operating mode (cold/heat/underfloor heating and combined cycles) and system efficiency.
- Reading of the ambient temperature and relative humidity of the area.
- Management of the temperature and speed of the machine thanks to the communication interface.
- SLEEP function and time programming.
- 6 languages (Spanish, Italian, English, French, Portuguese, German).
- Frost protection function.
- Device power supply: 5V, 500mA (min.).
- Maximum range in open space: 50 m.
- Probe type: IC.
- Weight: 180g.

## **DIMENSIONS**