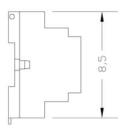

## 1.7 Product technical data sheets



## HOME AUTOMATION UNIT

| CODE DESCRIPTION      | CODE  | PRICE   |
|-----------------------|-------|---------|
| HOME AUTOMATION UNIT: | NH-DO | €409.90 |

## DESCRIPTION

The NH-DO module allows the control of each of its motorized diffusion elements by means of an external device which can be a standard thermostat or a home automation system.

The control of the different motorized elements can take place in 2 ways:

with standard thermostat with relay output compatible with the zone contact of the Koolnova control unit.
with a home automation control unit which will connect to all the different motorized elements through actuators.

## dimensions