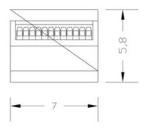

## 1.7 Product technical data sheets



## HOME AUTOMATION UNIT

| CODE DESCRIPTION      | CODE  | PRICE   |
|-----------------------|-------|---------|
| HOME AUTOMATION UNIT: | NH-DO | €409.90 |

## DESCRIPTION

The NH-DO module allows the control of each of its motorized diffusion elements by means of an external device which can be a standard thermostat or a home automation system.

The control of the different motorized elements can take place in 2 ways:

with standard thermostat with relay output compatible with the zone contact of the Koolnova control unit.
with a home automation control unit which will connect to all the different motorized elements through actuators.

## dimensions