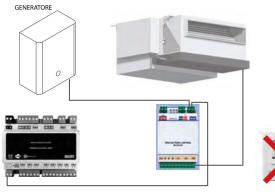

### DESCRIPTION

This device allows you to control both the stop/start as well as the change in operating mode (cold/heat) of the installation, as well as the speed of the fan-coil (0-10V output available).

Configurable as production control and fan-coil control.

The same module with 4 connection possibilities.

#### SYSTEM DIAGRAM