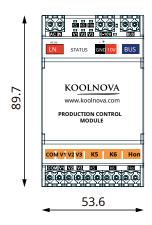

#### **CHARACTERISTICS**

- KOOLNOVA BUS connection input.
- Two wires without polarity.
- Isolated relay output for ON/OFF control of the fan-coil.
- Isolated relay output for system production control.
- Isolated relay output for 3 speed control.
- 0-10V output for fan-coil speeds.
- Machine selection (AC) via Switches.
- Control of the operating mode (cold/heat).
- Operation indicator LED diodes.
- $\bullet$  Power supply: 230 V~ 50/60Hz.
- Supply voltage: 90-264 Vac.
- Frequency range: 47-63HZ.
- Max power: 3.5W.
- Class II.
- Weight: 139g.